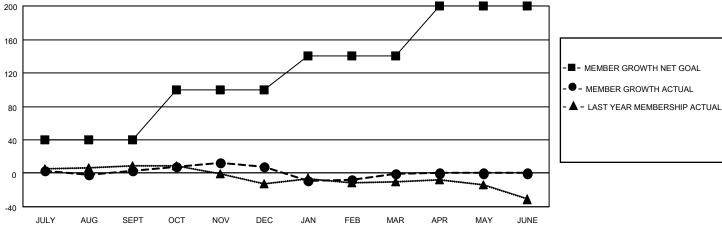

## District 201V5

| Clubs RESULTS FOR 2022-2023 |   |   |   | Members RESULTS FOR 2022-2023 |    |    |    |
|-----------------------------|---|---|---|-------------------------------|----|----|----|
|                             |   |   |   |                               |    |    |    |
| JULY/AUG/SEPT               | 0 | 0 | 0 | JULY/AUG/SEPT                 | 40 | 48 | 39 |
| OCT/NOV/DEC                 | 0 | 0 | 0 | OCT/NOV/DEC                   | 60 | 36 | 28 |
| JAN/FEB/MAR                 | 0 | 0 | 0 | JAN/FEB/MAR                   | 40 | 26 | 31 |
| APR/MAY/JUNE                | 0 | 0 | 0 | APR/MAY/JUNE                  | 60 | 0  | 0  |